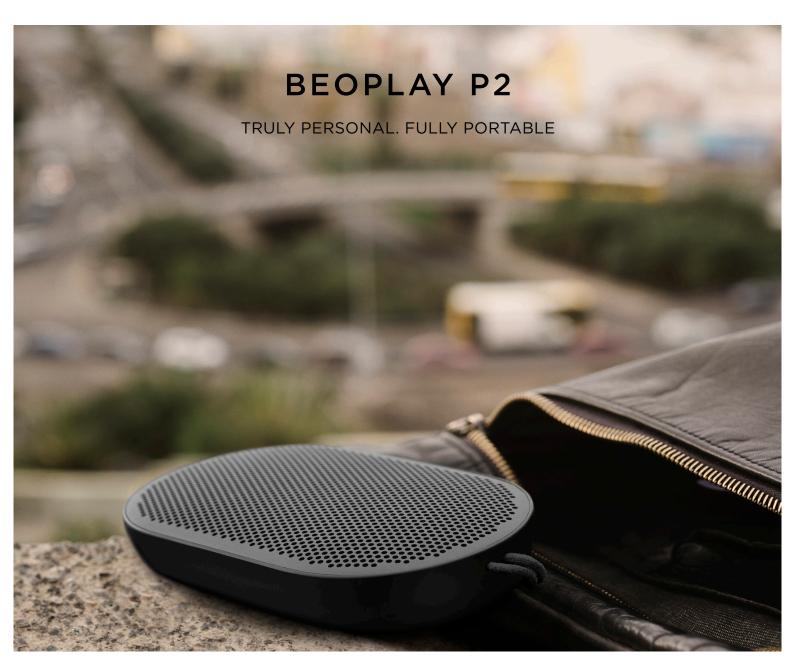

## AMPLIFYING MOMENTS THROUGH MUSIC

Beoplay P2 is a truly personal and fully portable
Bluetooth speaker with rich, full bodied sound.
Designed so you can enhance your personal audio
experience wherever you go, P2 slips easily into your
bag or pocket.

## Features

Truly personal, fully portable, splash and dust resistant

Shake or tap to access smart features, customize via Beoplay App

Bang & Olufsen Signature Sound with voice activation and speakerphone