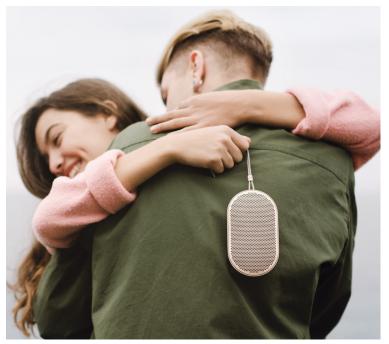

Shake or tap to access smart features via Beoplay App and enjoy the Bang & Olufsen Signature Sound

## Features

Truly personal, fully portable, splash and dust resistant

Shake or tap to access smart features, customize via Beoplay App

Bang & Olufsen Signature Sound with voice activation and speakerphone