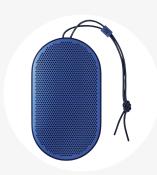

## AMPLIFYING MOMENTS THROUGH MUSIC

Beoplay P2 is a truly personal and fully portable
Bluetooth speaker with rich, full bodied sound.
Designed so you can enhance your personal audio
experience wherever you go, P2 slips easily into your
bag or pocket.

## **SPECIFICATIONS**

| Designer                                                            | Dimensions                                      | Weight                                                                                                                                |
|---------------------------------------------------------------------|-------------------------------------------------|---------------------------------------------------------------------------------------------------------------------------------------|
| Cecilie Manz                                                        | 140 x 80 x 28 mm                                | 275 g                                                                                                                                 |
| Power Amplifiers                                                    | Driver Units                                    | Effective Frequency Range                                                                                                             |
| 2 x 15W class D for woofer and tweeter (2 x 50W peak power)         | 1 x 3/4" tweeter<br>1 x 2" full range           | 68 Hz - 21 kHz                                                                                                                        |
| Wireless connectivity                                               | Power Consumption                               | Cabinet Principle                                                                                                                     |
| Bluetooth 4.2                                                       | Typical: 8W<br>Standby: 0.5W                    | Closed box                                                                                                                            |
| Battery                                                             | Charging Time                                   | Connections                                                                                                                           |
| Built-in Lithium-Polymer battery with up to 10 hours* of play time. | 2 hours                                         | 1 x USB-C for charging                                                                                                                |
| Colors                                                              | Optional Accesories                             | On-device Controls                                                                                                                    |
| <ul><li>Black</li><li>Sand Stone</li><li>Royal Blue</li></ul>       | USB-C to USB-A, 1,25m<br>USB-C to USB-C, 1,25 m | Tap- and shake interactions which can be customized in Beoplay App  Press the B&O PLAY button on the bottom side to turn power on/off |
|                                                                     |                                                 |                                                                                                                                       |

## Features

Truly personal, fully portable, splash and dust resistant

Shake or tap to access smart features, customize via Beoplay App

Bang & Olufsen Signature Sound with voice activation and speakerphone