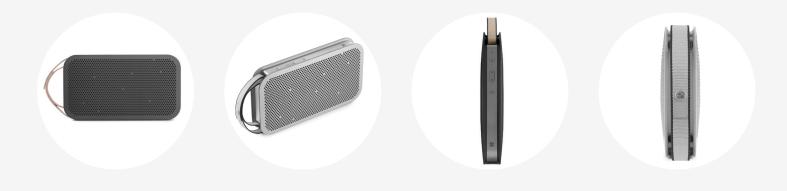

## **SPECIFICATIONS**

| Designer                                                                                                                                   | Dimensions                                                                      | Weight                                                                         |
|--------------------------------------------------------------------------------------------------------------------------------------------|---------------------------------------------------------------------------------|--------------------------------------------------------------------------------|
| Cecilie Manz                                                                                                                               | 4.4 x 14.2 x 25.6 cm                                                            | 1.1 kg                                                                         |
|                                                                                                                                            |                                                                                 |                                                                                |
| Power Consumption                                                                                                                          | Power Amplifiers                                                                | Driver Units                                                                   |
| Typical: 15 W<br>Standby: 0.5 W                                                                                                            | 2 x 30W Class D for woofer and<br>tweeter 2 x 90W peak power                    | 2 x 3" full range woofer<br>2 x 3" passive bass radiators 2 x 3/4"<br>tweeters |
| Effective Frequency Range                                                                                                                  | Cabinet Principle                                                               | Wireless connectivity                                                          |
| 55 Hz to 22 kHz                                                                                                                            | Passive bass radiators                                                          | Bluetooth 4.2 with aptX                                                        |
| Battery                                                                                                                                    | Connections                                                                     | On-device Controls                                                             |
| Up to 24 hours* of playtime<br>Built-in Li-ion battery with heat protection<br>circuit<br>*when A1 is fully charged and played at moderate | 1 x 3.5mm Mini-Jack<br>1 x USB-C for charging in (up to 3A)<br>and out (5V, 1A) | Turn on/off, turn volume up/down<br>Bluetooth Pairing                          |
| listening level                                                                                                                            |                                                                                 |                                                                                |
| Charging Time:<br>2.45 hours at 15V - 3A charger                                                                                           |                                                                                 |                                                                                |
| Canvas Straps                                                                                                                              | Leather Straps                                                                  | Base Colors                                                                    |
| Stone Grey                                                                                                                                 | Natural                                                                         | Stone Grey                                                                     |
| Sand Stone                                                                                                                                 | Cognac                                                                          | Natural                                                                        |
|                                                                                                                                            | Black                                                                           | Charcoal Sand                                                                  |
| Features                                                                                                                                   |                                                                                 |                                                                                |
| True360 Sound Technology                                                                                                                   |                                                                                 |                                                                                |
| Designed for portability - dust and splash resistant                                                                                       |                                                                                 |                                                                                |
| Travel lighter with smart charging USB-C cable                                                                                             |                                                                                 |                                                                                |
| Bang & Olufsen Signature Sound                                                                                                             |                                                                                 |                                                                                |
| Connect two A2 Actives via Beoplay App                                                                                                     |                                                                                 |                                                                                |
| <b>In the Box:</b><br>Beoplay A2 Active<br>Two short canvas straps                                                                         |                                                                                 |                                                                                |