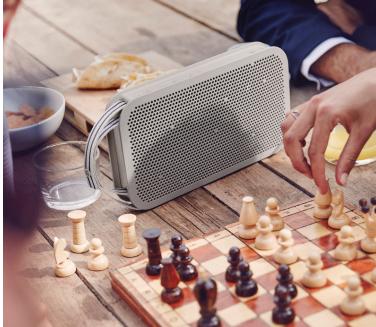

## PORTABLE POWER

Powerful, portable, dust and splash resistant Bluetooth speaker with True360 sound, smart charging USB-C cable, and two canvas straps.

Features Bang & Olufsen Signature Sound that is designed to bring you music the way the artist intended it - authentic and clean.