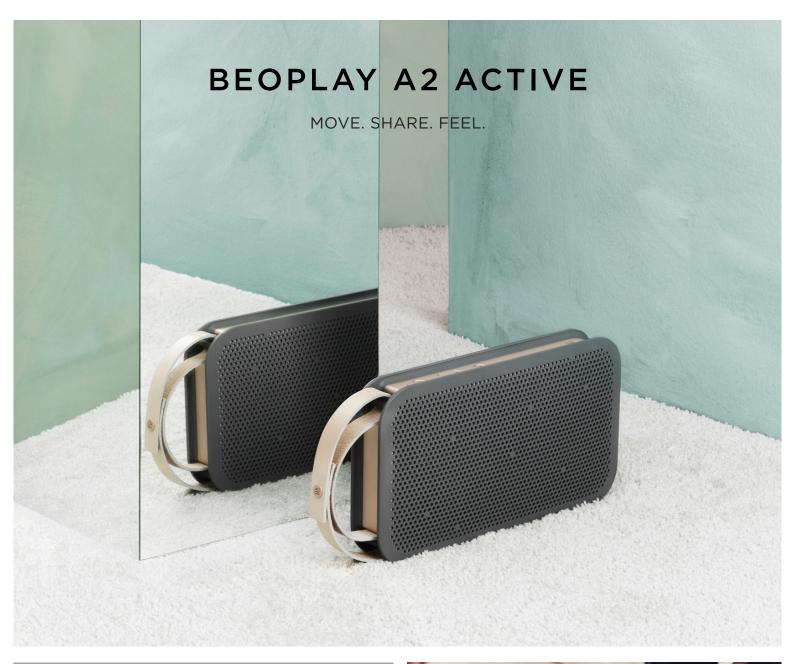

## PORTABLE POWER

Powerful, portable, dust and splash resistant Bluetooth speaker with True360 sound, smart charging USB-C cable, and two canvas straps.

Features Bang & Olufsen Signature Sound that is designed to bring you music the way the artist intended it - authentic and clean.