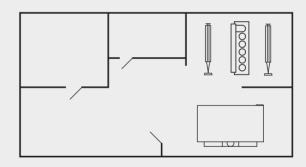

### Use your legacy music system with your new TV

If you have BeoSound 9000 in one room and a new Network Link TV in another, you can listen to sound from BeoSound 9000 on the speakers of the TV, or listen to TV sound on the speakers connected to your BeoSound 9000. In addition, you can now use your BeoMusic App to control a legacy product.