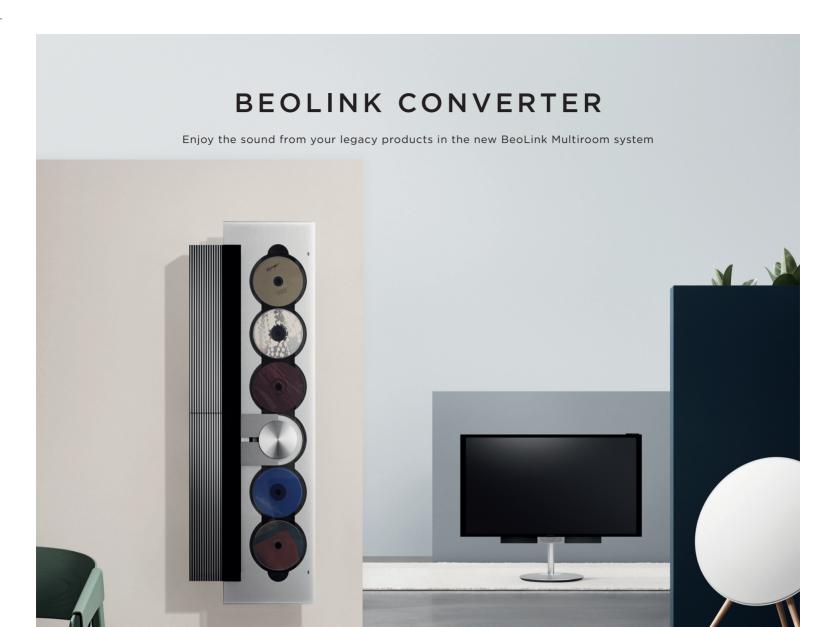

The BeoLink Converter NL/ML is the 'connector' between legacy products such as BeoSound 9000 and BeoVision 10 and all new Network Link products. This means you can combine products freely from the past and present as if it was one system. With a BeoLink Converter NL/ML, you can listen to music from a legacy product on the speakers of a new product and vice versa.

Your classic Bang & Olufsen products can become part of the full BeoLink Multiroom experience.