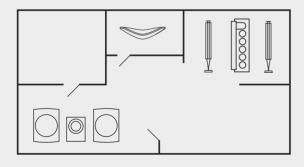

## Combine new music systems with a legacy music system

If you own a legacy music system and wish to add a new music system to the setup it is possible with the BeoLink Converter NL/ML. You will be able to distribute sound freely among the old and new products. You will be able to listen to your old sources such as CD and radio from e.g. BeoSound 9000 on all new products and new sources like TuneIn and Deezer on your legacy products.