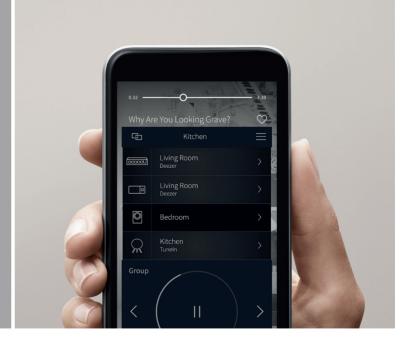

### Use your legacy music system with your new TV

If you have BeoSound 9000 in one room and a new Network Link TV in another, you can listen to sound from BeoSound 9000 on the speakers of the TV, or listen to TV sound on the speakers connected to your BeoSound 9000. In addition, you can now use your BeoMusic App to control a legacy product.

## Combine new music systems with a legacy music system

If you own a legacy music system and wish to add a new music system to the setup it is possible with the BeoLink Converter NL/ML. You will be able to distribute sound freely among the old and new products. You will be able to listen to your old sources such as CD and radio from e.g. BeoSound 9000 on all new products and new sources like TuneIn and Deezer on your legacy products.